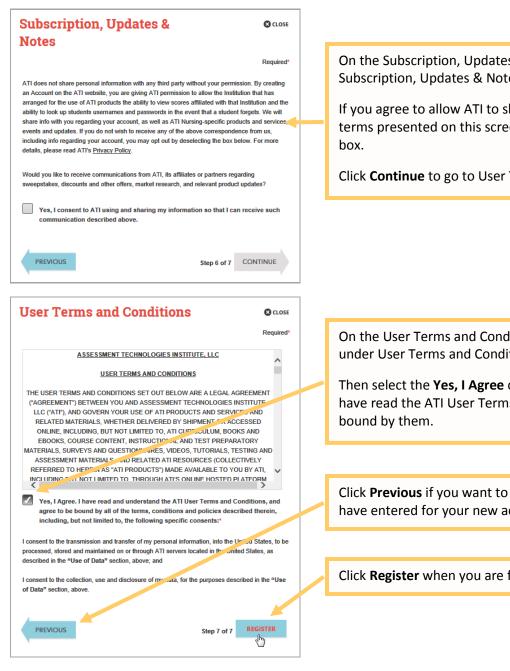

On the Subscription, Updates & Notes page, read the Subscription, Updates & Notes information.

If you agree to allow ATI to share your information under the terms presented on this screen, select the Yes, I consent check

Click Continue to go to User Terms and Conditions.

On the User Terms and Conditions page, read the information under User Terms and Conditions.

Then select the Yes, I Agree check box to acknowledge that you have read the ATI User Terms and Conditions and agree to be