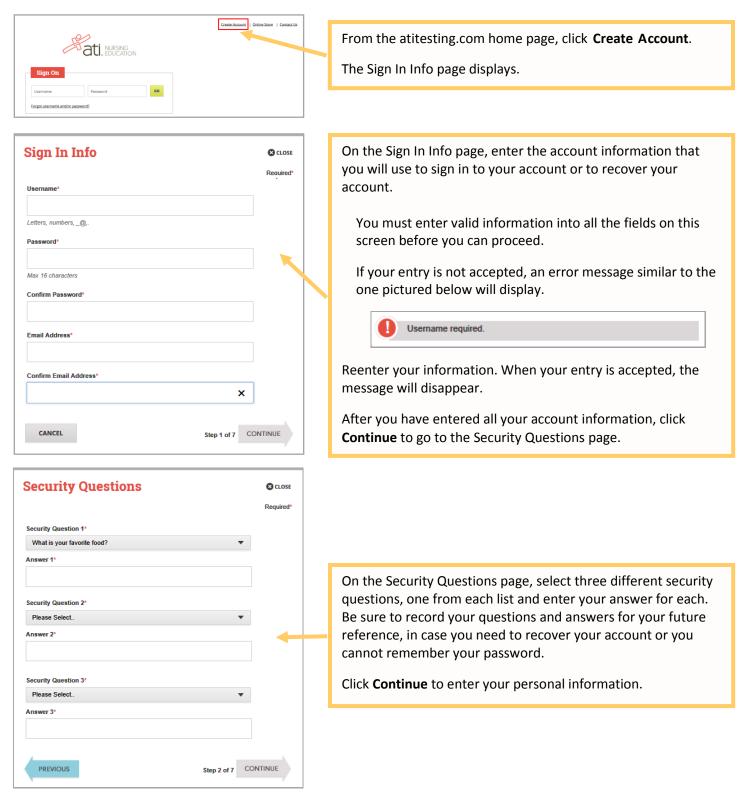

## HOW TO CREATE A NEW ACCOUNT

If you are not a current user on <u>www.atitesting.com</u>, you must create a new account to access the student portal or to make a purchase from ATI's online store. Follow the steps below to create a new account.