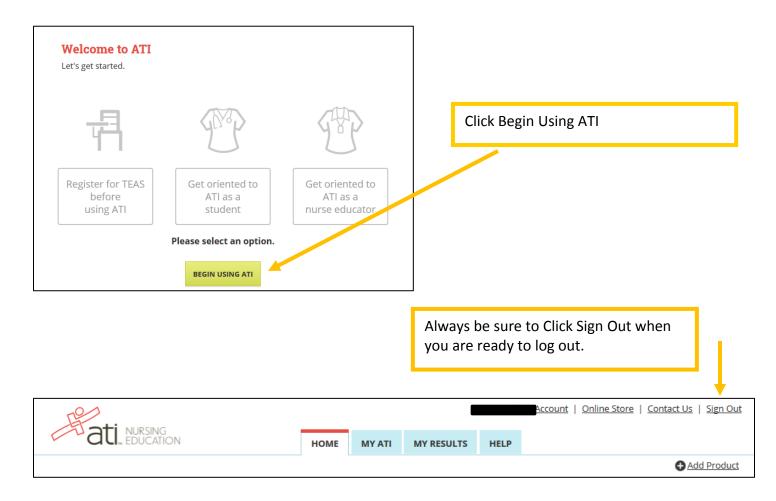

Click Previous if you want to change any of the information you have entered for your new account.

Click **Register** when you are finished creating your account.

The next time you log into <u>www.atitesting.com</u> you'll be presented with the Sign On box.