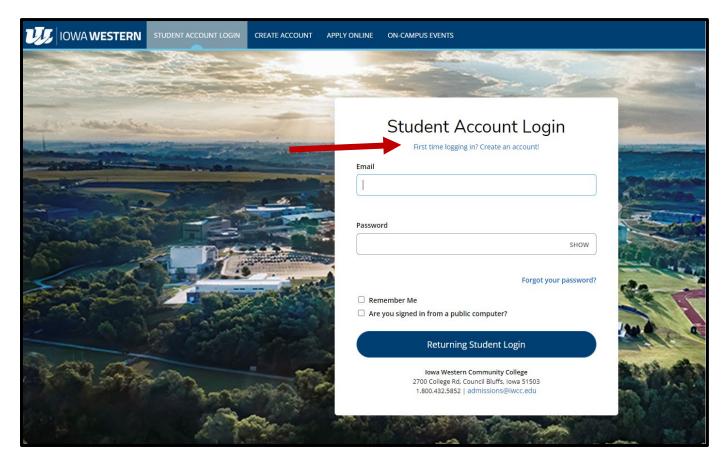

3. Click on the "First time logging in? Create an Account!" link.

4. Create an account by filling in the required information marked with a \* symbol. When writing your phone number, please do *not* include the country code. The format is 123-456-7890.